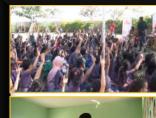

School Level Handwrifing Championship Olympiad.

We are conducting School Level Handwriting Championship Olympiad involving students from 1<sup>st</sup> Standard to 10<sup>th</sup> Standard, and is conducted within the premises of the participating School.

Under this project numerous students got Trophy, Shield, Momentum's and certificates of an Olympiad level competition. Surely those activities have excellent changes in students we experience good reviews from schools management and parents .