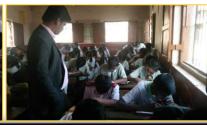

School Level Handwrifing Championship Olympiad.

We are conducting School Level Handwriting Championship Olympiad involving students from 1<sup>st</sup> Standard to 10<sup>th</sup> Standard, and is conducted within the premises of the participating School.

Under this project numerous students got Trophy, Shield, Momentum's and certificates of an Olympiad level competition. Surely those activities have excellent changes in students we experience good reviews from schools management and parents .