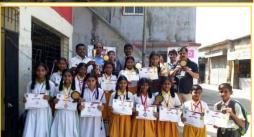

Under this project numerous students got Trophy, Shield, Momentum's and certificates of an Olympiad level competition. Surely those activities have excellent changes in students we experience good reviews from schools management and parents .

### School Level Handwriting Championship Olympiad.

Winner

### School Level Handwriting Championship Olympiad.

EVERY STUDENT IS WINNER..!

ESTIMATE OF CHHATRAPATI SHIVAJI MAHARAJ

a well managed and wild a born leader and a great administrate. He had a successful reader benefated or not known in the in an inflashy system. Schwart Mehran had a constructive genus of a well applicad. The most systema and achievers. Schwart Mehran had a constructive genus of the standard or the standard standard schwarter and the schwart and the schwart and schwart applicad. The most systema achievers. Schwart Mehran had a constructive genus of the standard schwart and schwarter and the schwart and schwart and schwart and schwart and schwarter and the schwart and schwart a