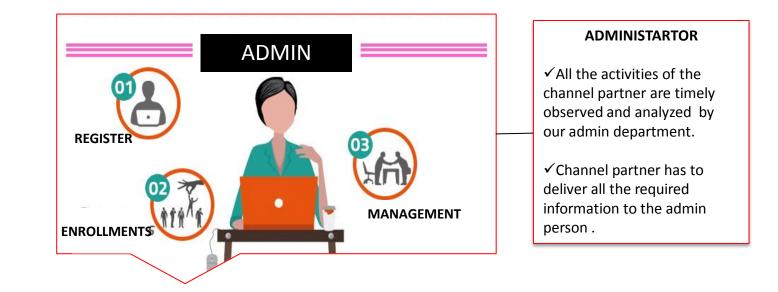

### **CHANNEL PARTNER ROLE AND RESPONSBILITIES:**

✓ One to one Discussion with the school authorities.

✓ Channel Partner must have to conduct handwriting workshop and competition on decided schedule.

✓ Explaining benefits of the competition and future scope for maximum enrollment of the students.

✓ Fill up School Enrollment form.

TO APPROACH SCHOOL FOR HANDWRITING OLYMPIAD A CHANNEL PARTNER HAVE TO DO:

 $\checkmark$  For conducting this activity in school you need to take permission of school principal and management. As a channel partner you have to schedule one to one appointment with the school authorities and have brief discussion regarding the project.

✓ Channel Partner must have to conduct handwriting workshop and competition on decided schedule.

✓ After brief discussion channel partner has to fill up School Enrollment Form from school principal with signature and school stamp.

 $\checkmark$  This original copy of form is kept with the school and an Xerox copy or Soft copy of the form is kept with the channel partner later on it is forwarded to the company.

✓ In school enrollment form , School should give name of one of the Faculty who will work as a coordinator for conducting this activity. He/She will be the person to whom channel partner will communicate for smooth the activity.