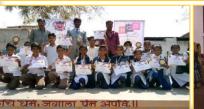

School Level Handwrifing Championship Olympiad.

We are conducting School Level Handwriting Championship Olympiad involving students from 1<sup>st</sup> Standard to 10<sup>th</sup> Standard, and is conducted within the premises of the participating School.

Under this project numerous students got Trophy, Shield, Momentum's and certificates of an Olympiad level competition. Surely those activities have excellent changes in students we experience good reviews from schools management and parents .

# Improvement towards ✓ Good learning ✓ Good handwriting Perfection.

New Change ✓ Admired ✓ Beyond fabulous

of students and school

DETERMINATION Towards system & ENCOURAGEMENT For students

School Level Handwriting Championship Olympiad.