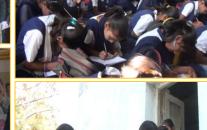

School Level Handwrifing Championship Olympiad.

We are conducting School Level Handwriting Championship Olympiad involving students from 1<sup>st</sup> Standard to 10<sup>th</sup> Standard, and is conducted within the premises of the participating School.

### Handwriting Championship Olympiad

Writing is not just a physical activity done through fingers, but it involves the brain that thinks, converts the thoughts into words, gives a command to the hands for the motor action and the final output is a readable product on the paper.