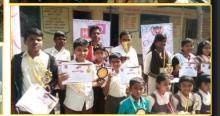

Under this project numerous students got Trophy, Shield, Momentum's and certificates of an Olympiad level competition. Surely those activities have excellent changes in students we experience good reviews from schools management and parents .

### School Level Handwriting Championship Olympiad.

Winner

### School Level Handwriting Championship Olympiad.

EVERY STUDENT IS WINNER..!

ESTIMATE OF CHHATRAPATI SHIVAJI MAHARAJ

a well managed and wild a born leader and a great administrate. He had a successful reader benefated or not known in the in an inflashy system. Schwart Mehran had a constructive genus of a well applicad. The most systema and achievers. Schwart Mehran had a constructive genus of the standard or the standard standard schwarter and the schwart and the schwart and schwart applicad. The most systema achievers. Schwart Mehran had a constructive genus of the standard schwart and schwarter and the schwart and schwart and schwart and schwart and schwarter and the schwart and schwart a