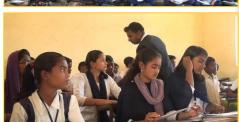

School Level Handwrifing Championship Olympiad.

We are conducting School Level Handwriting Championship Olympiad involving students from 1<sup>st</sup> Standard to 10<sup>th</sup> Standard, and is conducted within the premises of the participating School.

Under this project numerous students got Trophy, Shield, Momentum's and certificates of an Olympiad level competition. Surely those activities have excellent changes in students we experience good reviews from schools management and parents .