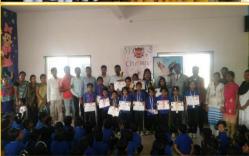

Under this project numerous students got Trophy, Shield, Momentum's and certificates of an Olympiad level competition. Surely those activities have excellent changes in students we experience good reviews from schools management and parents .

### School Level Handwriting Championship Olympiad.

Winner

### School Level Handwriting Championship Olympiad.

EVERY STUDENT IS WINNER..!

ESTIMATE OF CHHATRAPATI SHIVAJI MAHARAJ

a well managed and wild a born leader and a great administrate. He had a successful reader benefated or not known in the in an inflashy system. Schwart Mehran had a constructive genus of a well applicad. The most systema and achievers. Schwart Mehran had a constructive genus of the standard or the standard standard schwarter and the schwart and the schwart and schwart applicad. The most systema achievers. Schwart Mehran had a constructive genus of the standard schwart and schwarter and the schwart and schwart and schwart and schwart and schwarter and the schwart and schwart a