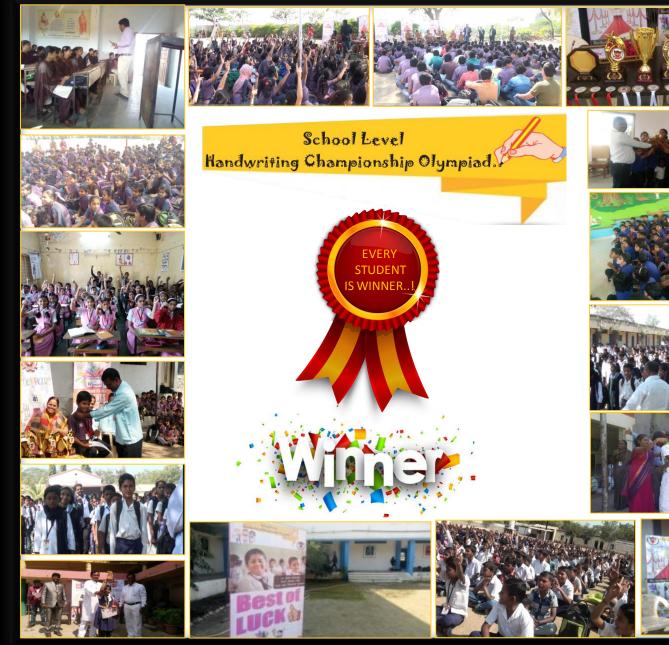

School Level Handwrifing Championship Olympiad.

We are conducting School Level Handwriting Championship Olympiad involving students from 1<sup>st</sup> Standard to 10<sup>th</sup> Standard, and is conducted within the premises of the participating School.

Under this project numerous students got Trophy, Shield, Momentum's and certificates of an Olympiad level competition. Surely those activities have excellent changes in students we experience good reviews from schools management and parents .

# Improvement towards ✓ Good learning ✓ Good handwriting Perfection.

New Change ✓ Admired ✓ Beyond fabulous

of students and school

DETERMINATION Towards system & ENCOURAGEMENT For students

School Level Handwriting Championship Olympiad.

School Level Handwriting Championship Olympiad.

### School Level Handwriting Championship Olympiad.

Winner

### School Level Handwriting Championship Olympiad.

EVERY STUDENT IS WINNER..!

ESTIMATE OF CHHATRAPATI SHIVAJI MAHARAJ

a well managed and wild a born leader and a great administrate. He had a successful reader benefated or not known in the in an inflashy system. Schwart Mehran had a constructive genus of a well applicad. The most systema and achievers. Schwart Mehran had a constructive genus of the standard or the standard standard schwarter and the schwart and the schwart and schwart applicad. The most systema achievers. Schwart Mehran had a constructive genus of the standard schwart and schwarter and the schwart and schwart and schwart and schwart and schwarter and the schwart and schwart a