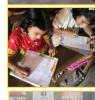

School Level Handwrifing Championship Olympiad.

We are conducting School Level Handwriting Championship Olympiad involving students from 1<sup>st</sup> Standard to 10<sup>th</sup> Standard, and is conducted within the premises of the participating School.

### Handwriting Championship Olympiad

Writing is not just a physical activity done through fingers, but it involves the brain that thinks, converts the thoughts into words, gives a command to the hands for the motor action and the final output is a readable product on the paper.