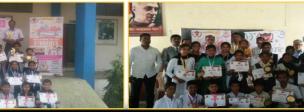

School Level Handwrifing Championship Olympiad.

We are conducting School Level Handwriting Championship Olympiad involving students from 1<sup>st</sup> Standard to 10<sup>th</sup> Standard, and is conducted within the premises of the participating School.

Under this project numerous students got Trophy, Shield, Momentum's and certificates of an Olympiad level competition. Surely those activities have excellent changes in students we experience good reviews from schools management and parents .

# Improvement towards ✓ Good learning ✓ Good handwriting Perfection.

New Change ✓ Admired ✓ Beyond fabulous

of students and school

DETERMINATION Towards system & ENCOURAGEMENT For students

School Level Handwriting Championship Olympiad.