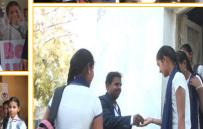

### **CHANNEL PARTNER ROLE AND RESPONSBILITIES:**

✓ One to one Discussion with the school authorities.

✓ Channel Partner must have to conduct handwriting workshop and competition on decided schedule.

✓ Explaining benefits of the competition and future scope for maximum enrollment of the students.

✓ Fill up School Enrollment form.

TO APPROACH SCHOOL FOR HANDWRITING OLYMPIAD A CHANNEL PARTNER HAVE TO DO:

 $\checkmark$  For conducting this activity in school you need to take permission of school principal and management. As a channel partner you have to schedule one to one appointment with the school authorities and have brief discussion regarding the project.