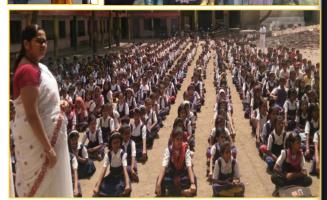

School Level Handwrifing Championship Olympiad.

We are conducting School Level Handwriting Championship Olympiad involving students from 1<sup>st</sup> Standard to 10<sup>th</sup> Standard, and is conducted within the premises of the participating School.

Under this project numerous students got Trophy, Shield, Momentum's and certificates of an Olympiad level competition. Surely those activities have excellent changes in students we experience good reviews from schools management and parents .