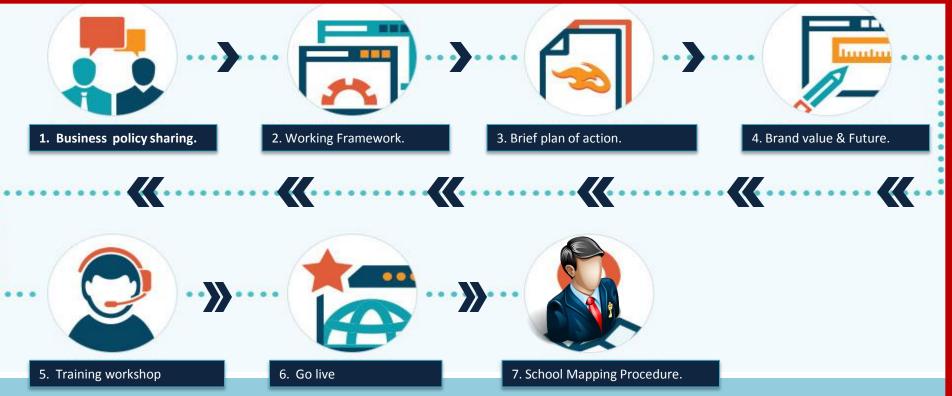

- 1. There will be one to one discussion among the selected applicant and the core team of the company.
- 2. Discussion will make the clear understanding of the applicant regarding the working aspect of the project.
- 3. According to working framework our expertise will decide the brief plan of action.
- 4. After which the applicant can actively acknowledge the procedure about our trademark & future scope.
- 5. After the selection, the applicant would go through live training for 2 days in Mumbai for the school project which involves all the necessary activities and actions to be taken .
- 6. After successful training, applicant has been allocated preferred work region where he/she can start their work.
- 7. As per the training sessions , all the procedures and mapping of schools goes live with actual working.