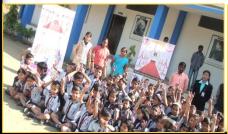

School Level Handwrifing Championship Olympiad.

We are conducting School Level Handwriting Championship Olympiad involving students from 1<sup>st</sup> Standard to 10<sup>th</sup> Standard, and is conducted within the premises of the participating School.

Under this project numerous students got Trophy, Shield, Momentum's and certificates of an Olympiad level competition. Surely those activities have excellent changes in students we experience good reviews from schools management and parents .