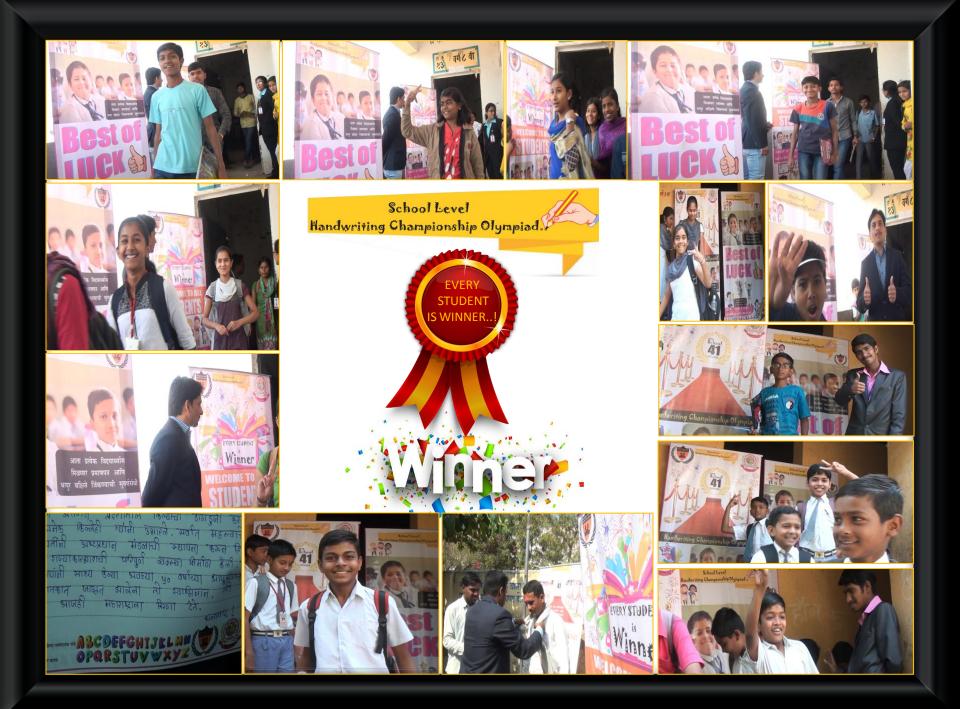

### School Level Handwriting Championship Olympiad.

Winner

### School Level Handwriting Championship Olympiad.

EVERY STUDENT IS WINNER..!

ESTIMATE OF CHHATRAPATI SHIVAJI MAHARAJ

a well managed and wild a born leader and a great administrate. He had a successful reader benefated or not known in the in an inflashy system. Schwart Mehran had a constructive genus of a well applicad. The most systema and achievers. Schwart Mehran had a constructive genus of the standard or the standard standard schwarter and the schwart and the schwart and schwart applicad. The most systema achievers. Schwart Mehran had a constructive genus of the standard schwart and schwarter and the schwart and schwart and schwart and schwart and schwarter and the schwart and schwart a