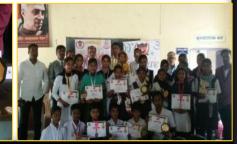

Under this project numerous students got Trophy, Shield, Momentum's and certificates of an Olympiad level competition. Surely those activities have excellent changes in students we experience good reviews from schools management and parents .

### School Level Handwriting Championship Olympiad.

Winner

### School Level Handwriting Championship Olympiad.

EVERY STUDENT IS WINNER..!

ESTIMATE OF CHHATRAPATI SHIVAJI MAHARAJ

a well managed and wild a born leader and a great administrate. He had a successful reader benefated or not known in the in an inflashy system. Schwart Mehran had a constructive genus of a well applicad. The most systema and achievers. Schwart Mehran had a constructive genus of the standard or the standard standard schwarter and the schwart and the schwart and schwart applicad. The most systema achievers. Schwart Mehran had a constructive genus of the standard schwart and schwarter and the schwart and schwart and schwart and schwart and schwarter and the schwart and schwart a