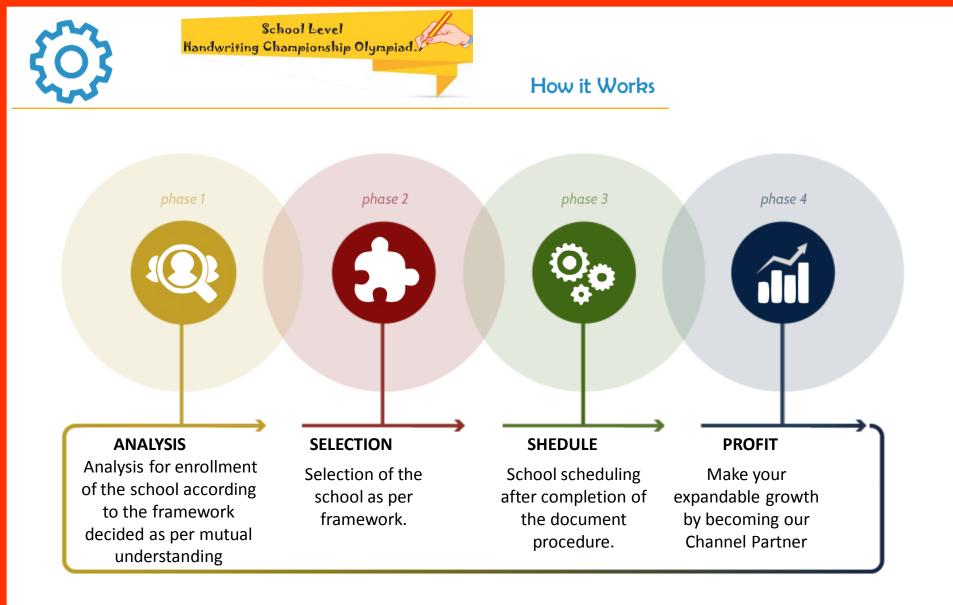

### How it Works

- 1. There will be one to one discussion among the selected applicant and the core team of the company.
- 2. Discussion will make the clear understanding of the applicant regarding the working aspect of the project.
- 3. According to working framework our expertise will decide the brief plan of action.
- 4. After which the applicant can actively acknowledge the procedure about our trademark & future scope.
- 5. After the selection, the applicant would go through live training for 2 days in Mumbai for the school project which involves all the necessary activities and actions to be taken .
- 6. After successful training, applicant has been allocated preferred work region where he/she can start their work.
- 7. As per the training sessions , all the procedures and mapping of schools goes live with actual working.