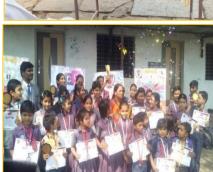

School Level Handwrifing Championship Olympiad.

We are conducting School Level Handwriting Championship Olympiad involving students from 1<sup>st</sup> Standard to 10<sup>th</sup> Standard, and is conducted within the premises of the participating School.

Under this project numerous students got Trophy, Shield, Momentum's and certificates of an Olympiad level competition. Surely those activities have excellent changes in students we experience good reviews from schools management and parents .

### School Level Handwriting Championship Olympiad.

Winner

### School Level Handwriting Championship Olympiad.

EVERY STUDENT IS WINNER..!

ESTIMATE OF CHHATRAPATI SHIVAJI MAHARAJ

a well managed and wild a born leader and a great administrate. He had a successful reader benefated or not known in the in an inflashy system. Schwart Mehran had a constructive genus of a well applicad. The most systema and achievers. Schwart Mehran had a constructive genus of the standard or the standard standard schwarter and the schwart and the schwart and schwart applicad. The most systema achievers. Schwart Mehran had a constructive genus of the standard schwart and schwarter and the schwart and schwart and schwart and schwart and schwarter and the schwart and schwart a