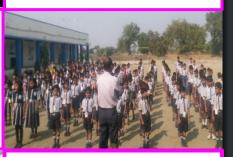

School Level Handwrifing Championship Olympiad.

We are conducting School Level Handwriting Championship Olympiad involving students from 1<sup>st</sup> Standard to 10<sup>th</sup> Standard, and is conducted within the premises of the participating School.

Under this project numerous students got Trophy, Shield, Momentum's and certificates of an Olympiad level competition. Surely those activities have excellent changes in students we experience good reviews from schools management and parents .