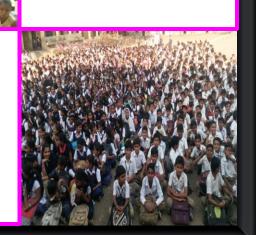

School Level Handwrifing Championship Olympiad.

We are conducting School Level Handwriting Championship Olympiad involving students from 1<sup>st</sup> Standard to 10<sup>th</sup> Standard, and is conducted within the premises of the participating School.

Under this project numerous students got Trophy, Shield, Momentum's and certificates of an Olympiad level competition. Surely those activities have excellent changes in students we experience good reviews from schools management and parents .