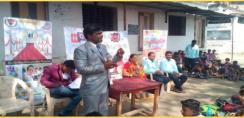

Along with this IT education ,SFSE were designed a new project in schools to bring out hidden talent. Our team were executing Olympiad competitions from 2013. **The technological explosion** in communication has pushed handwritten communication abilities to the back drop, but a student's capability is still judged by what he/she hand-writes on his/her 'exam' papers.

All good intentions & efforts of schools to tackle this menace have gone in vain. Hence, Handwriting Olympiad was introduced in 2013 as a platform where every participating student could get individualized corrective advice from Handwriting Experts and improve upon legibility.

School Level Handwrifing Championship Olympiad.

We are conducting School Level Handwriting Championship Olympiad involving students from 1<sup>st</sup> Standard to 10<sup>th</sup> Standard, and is conducted within the premises of the participating School.